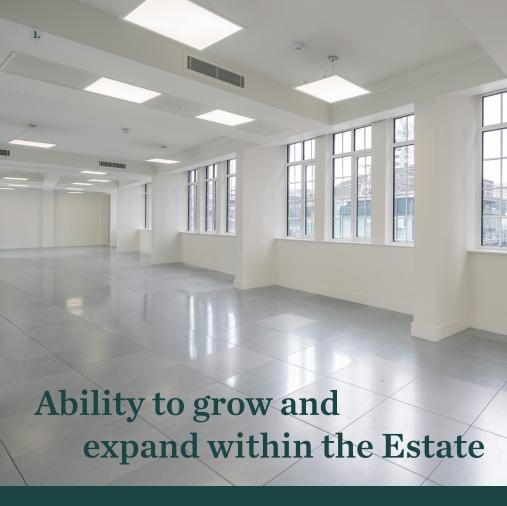

# The Lime Street Estate provides high-quality fitted offices on flexible terms





# Immediately opposite Lloyd's of London and Leadenhall Market



- Recepti
- 2. View from the terrace
  - 7th floor (South)







**40 LIME STREET** 

## 8th Floor

South: 784 SQ FT / 73 SQ M



# 3rd Floor

South: 2,812 SQ FT / 261 SQ M











Let Space

Floor plans are indicative 3





2nd floor

37-39 LIME STREET

## 7th Floor

West: 2,031 SQ FT / 189 SQ M



## 2nd Floor

3,827 SQ FT / 356 SQ M









#### **SPECIFICATION**

Newly refurbished offices fitted out to provide meeting room/s and kitchens.

### No VAT on rent





#### **40 LIME STREET**

| FLOOR                      | SQFT  | SQ M |
|----------------------------|-------|------|
| 8th (South)                | 784   | 73   |
| 5th (North East) - Terrace | 1,998 | 186  |
| 4th (South)                | 2,570 | 239  |
| 2nd (South)                | 2,811 | 261  |
| TOTAL                      | 8,163 | 759  |

#### 37-39 LIME STREET

| FLOOR            | SQFT  | SQ M |
|------------------|-------|------|
| 4th (South West) | 1,205 | 112  |
| 2nd              | 3,827 | 356  |
| TOTAL            | 5,032 | 468