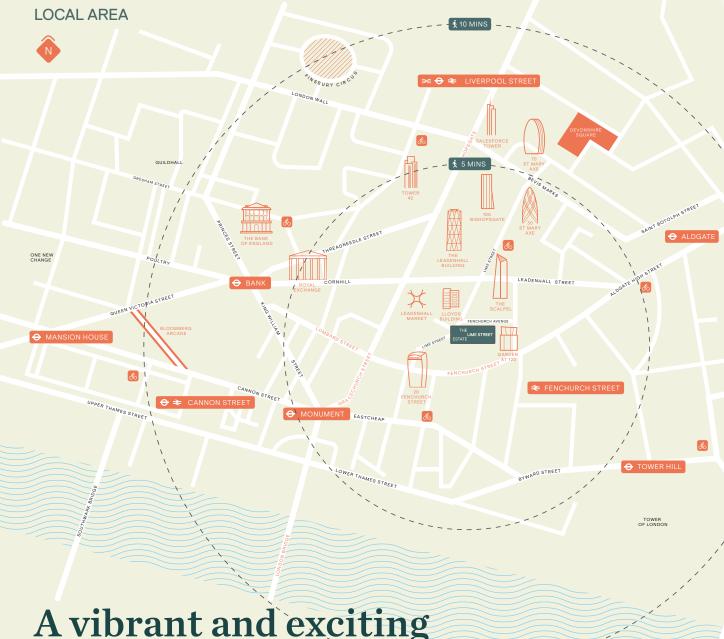

Raised Access Flooring

Showers & WC's

A vibrant and exciting location, home to a new generation of talent

# Connected Workspaces

Hop on the train...

Surrounded by open green spaces and an array of restaurants, bars and Leadenhall Market