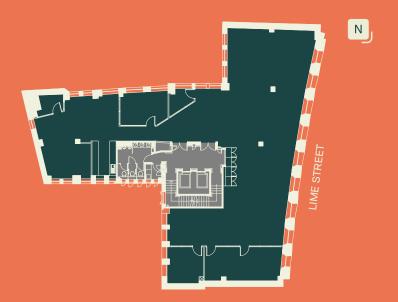

## 8th Floor

South: 784 SQ FT / 73 SQ M

# 3rd Floor

South: 2,812 SQ FT / 261 SQ M

Let Space

Floor plans are indicative 3

2nd floor

37-39 LIME STREET

## 7th Floor

West: 2,031 SQ FT / 189 SQ M

## 2nd Floor

3,827 SQ FT / 356 SQ M