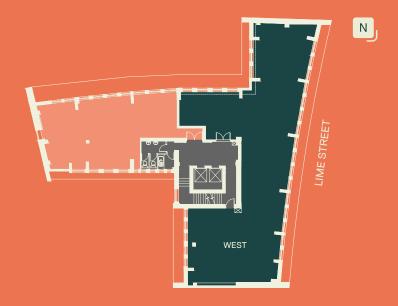

# The Lime Street Estate provides high-quality fitted offices on flexible terms





# Immediately opposite Lloyd's of London and Leadenhall Market



- Recepti
- 2. View from the terrace
  - 7th floor (South)







**40 LIME STREET** 

## 8th Floor

South: 784 SQ FT / 73 SQ M



# 3rd Floor

South: 2,812 SQ FT / 261 SQ M











Let Space

Floor plans are indicative 3





2nd floor

37-39 LIME STREET

## 7th Floor

West: 2,031 SQ FT / 189 SQ M



## 2nd Floor

3,827 SQ FT / 356 SQ M









#### **SPECIFICATION**

Newly refurbished offices fitted out to provide meeting room/s and kitchens.

### No VAT on rent





#### **40 LIME STREET**

| FLOOR                      | SQFT  | SQ M |
|----------------------------|-------|------|
| 8th (South)                | 784   | 73   |
| 5th (North East) - Terrace | 1,998 | 186  |
| 4th (South)                | 2,570 | 239  |
| 2nd (South)                | 2,811 | 261  |
| TOTAL                      | 8,163 | 759  |

#### 37-39 LIME STREET

| FLOOR            | SQFT  | SQ M |
|------------------|-------|------|
| 4th (South West) | 1,205 | 112  |
| 2nd              | 3,827 | 356  |
| TOTAL            | 5,032 | 468  |

# Equipped to handle your day-to-day



### Multiple Entrances on Lime St