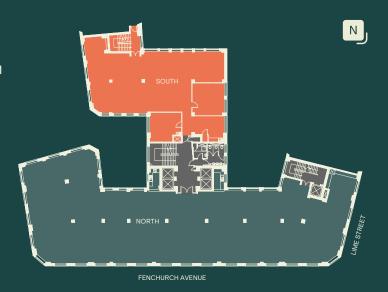

# 3rd Floor

South: 2,812 SQ FT / 261 SQ M

Let Space

Floor plans are indicative 3

2nd floor

37-39 LIME STREET