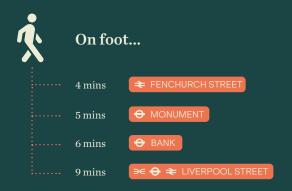

# Connected Workspaces

Hop on the train...

Surrounded by open green spaces and an array of restaurants, bars and Leadenhall Market