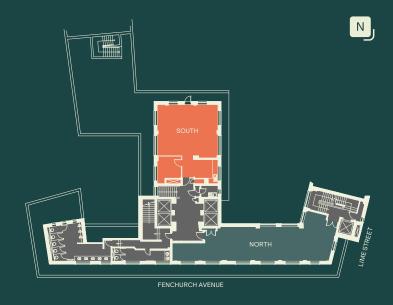

## 8th Floor

South: 784 SQ FT / 73 SQ M

# 3rd Floor

South: 2,812 SQ FT / 261 SQ M

Let Space

Floor plans are indicative 3

2nd floor

37-39 LIME STREET

## 7th Floor

West: 2,031 SQ FT / 189 SQ M

## 2nd Floor

3,827 SQ FT / 356 SQ M

#### **40 LIME STREET**

| FLOOR                      | SQFT  | SQ M |
|----------------------------|-------|------|
| 8th (South)                | 784   | 73   |
| 5th (North East) - Terrace | 1,998 | 186  |
| 4th (South)                | 2,570 | 239  |
| 2nd (South)                | 2,811 | 261  |
| TOTAL                      | 8,163 | 759  |

#### 37-39 LIME STREET

| FLOOR            | SQFT  | SQ M |
|------------------|-------|------|
| 4th (South West) | 1,205 | 112  |
| 2nd              | 3,827 | 356  |
| TOTAL            | 5,032 | 468  |